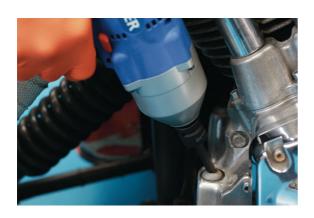

## Ball End Impact Hex Socket Bit Set 1/2"D 8pc

A set of ball end metric Hex 1/2"D sockets from 6mm to 19mm, provide greater access in confined spaces.