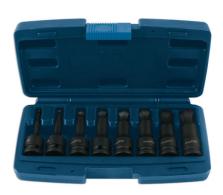

## Ball End Impact Hex Socket Bit Set 1/2"D 8pc

A set of ball end metric Hex 1/2"D sockets from 6mm to 19mm, provide greater access in confined spaces.

## **Additional Information**

- 1/2"D socket bits x 78mm long: 6, 8, 10, 12, 14, 15, 17, 19mm.
- · Ball end angled heads for better access.
- Manufactured from chrome molybdenum for impact strength with anti-corrosion black phosphate finish.
- · Supplied in blow mould case for storage.